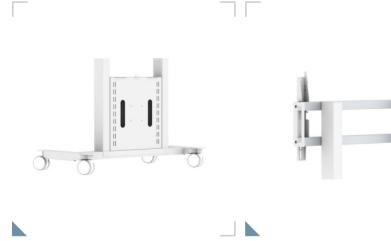

## PRODUCT VARIATIONS

FMN031002 - FUNC MOBILE, WHITE

FMN031001 - FUNC MOBILE, BLACK

SMS PRESENCE CAMERA SHELF PR100001

FUNC SIDE SHELF - BLACK FUNC SIDE SHELF - WHITE

FUNC MOBILE SHELF - WHITE C220006-4A FUNC MOBILE SHELF - BLACK C220006-1A