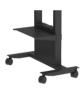

# FUNC MOBILE

### Simplicity on wheels.

Func Mobile is a stable and robust floor bracket perfect for large heavy displays and touch displays. Thanks to the wheels, it is easy to move the unit between rooms. The design includes a storage box for e.g. mini-PC, codec or laptop, easily accessed from the front. The box can be locked with a padlock (not included).

The display can also be locked with a padlock (not included) or the accompanying locking pin, which provides increased personal safety and protection from theft.

Now also available in white!

#### ARTICLE NUMBER

FMN031001 Func Mobile, Black

#### INFO

PLACEMENT ROTATION MOBILE LOCKABLE SPEC

VESA HORIZONTAL VESA VERTICAL MAX WEIGHT [KG] WARRANTY [YEARS] Floor Landscape Yes with padlock (not incl) or locking pin (incl) 200 - 800 100 - 400 120 5