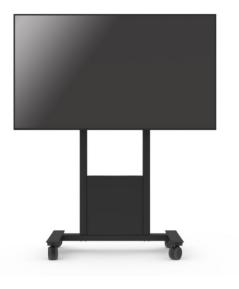

### Simplicity on wheels.

Func Mobile is a stable and robust floor bracket perfect for large heavy displays and touch displays. Thanks to the wheels, it is easy to move the unit between rooms. The design includes a storage box for e.g. mini-PC, codec or laptop, easily accessed from the front. The box can be locked with a padlock (not included).

The display can also be locked with a padlock (not included) or the accompanying locking pin, which provides increased personal safety and protection from theft.

Now also available in white!