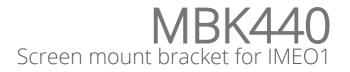

The MBK440 is a mounting bracket system for fixation of the IMEO1 soundbar on any screen with mounting points compliant to the VESA200 up to VESA600 display mounting standards. It allows easy mounting of the IMEO1 above and below the screen.

It is composed of two vertical and one horizontal bracket, the vertical brackets are attached to the screen while the horizontal bracket attaches to the included mounting bracket supplied with the IMEO1 soundbar.

The construction is made of a solid and powder-coated steel material.