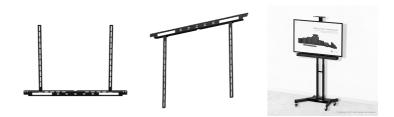

## **Product Features:**

| Dimensions   |          | $900 \times 44 \times 30 \text{ mm}$ (W x H x D) (Not assembled) |
|--------------|----------|------------------------------------------------------------------|
| DIFFICUSIONS |          | Joo x ++ x Jo Hill (W x H x D) (Not assembled)                   |
|              |          | 900 x 640 x 30 mm (W x H x D) (Assembled)                        |
| Construction |          | Steel                                                            |
| Weight       |          | 2 kg                                                             |
| Accessories  | Included | Mounting bracket                                                 |