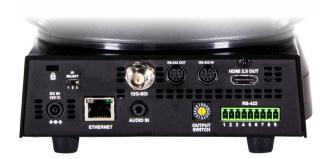

## PRODUCT FEATURES

- 8.5 Megapixel UHD Sensor (1/1.8")
- 30x Optical zoom (6.5mm~202mm) starting at 65° H.AOV
- 340° panning and 120° tilt range
- 12G/6G/3G-SDI, HDMI2.0 and IP (HEVC/H265) outputs

- 3840x2160p, 1920x1080p and 1280x720p
- 59.94, 50, 29.97, 25fps
- 3.5mm TRS Stereo Audio over I/O cable (Mic/Line)
- 12V Power cable included (30W max)