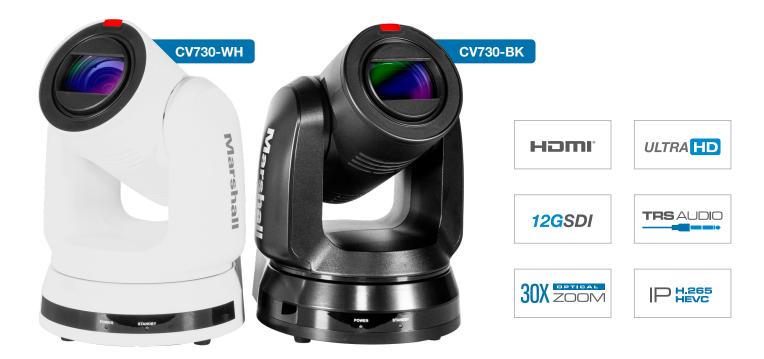

## CV730 30X UHD60 PTZ Camera

The Marshall CV730 features a 30x optical zoom block capable of 12GSDI/HDMI/IP simultaneous outputs with crystal clear UHD imaging up to 3840x2160p at 60fps. Remote adjust and match settings include Iris, Zoom, Pan/Tilt, White Balance, Exposure, Pedestal, and Auto settings that track environmental fluctuations.

## PRODUCT FEATURES

- 8.5 Megapixel UHD Sensor (1/1.8")
- 30x Optical zoom (6.5mm~202mm) starting at 65° H.AOV
- 340° panning and 120° tilt range
- 12G/6G/3G-SDI, HDMI2.0 and IP (HEVC/H265) outputs

- 3840x2160p, 1920x1080p and 1280x720p
- 59.94, 50, 29.97, 25fps
- 3.5mm TRS Stereo Audio over I/O cable (Mic/Line)
- 12V Power cable included (30W max)